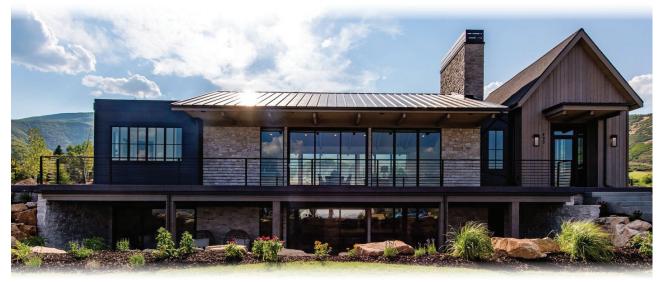

## A COOL PRODUCT OPTION FROM QUAKER

## **Heat Reflective Paint**

- Keeps window and doors with aluminum exteriors cooler
- Diminishes surface temperatures as much as 15% by repelling excessive solar heat
- Proven technology that has been adapted to work with windows and doors
- Paint additive works much like Low-E works in glass
- Reduces the possibility of thermal heat transfer through your windows and doors
- Available for all of Quaker's aluminum and wood clad products
- Use for commercial or residential applications
- Available option that can be used in conjunction with the following Quaker powder-coat colors:
  - \* Black
  - \* Textured Black
  - \* Textured Dark Espresso
  - \* Dark Bronze
  - \* Textured Dark Bronze