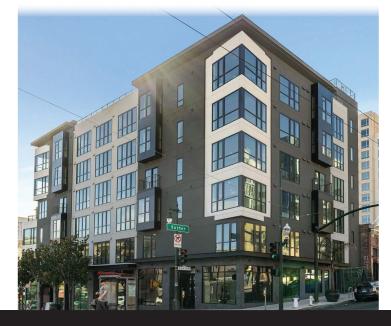

## A COOL PRODUCT OPTION FROM QUAKER

## **Heat Reflective Paint**

- Keeps window and doors with aluminum exteriors cooler
- Diminishes surface temperatures as much as 15% by repelling excessive solar heat
- Proven technology that has been adapted to work with windows and doors
- Paint additive works much like Low-E works in glass
- Reduces the possibility of thermal heat transfer through your windows and doors
- Available for all of Quaker's aluminum and wood clad products
- Use for commercial or residential applications
- Available option that can be used in conjunction with the following Quaker powder-coat colors:
  - \* Black
  - \* Textured Black
  - \* Textured Dark Espresso
  - \* Dark Bronze
  - \* Textured Dark Bronze